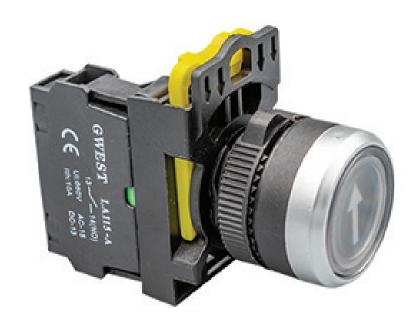

### **DESCRIPTION**

The main body of push buttons adopts zinc alloy and high-grade anti-flame plastic. It is necessary to press directly on the operator surface. It has a structure that prevents accidental pressing. The button and the button ring are at the same height.

#### **FEATURES**

It has a chrome metal protective frame.

Three or five contact blocks can be mounted in a row.

High electrical values.

Easy assembly without requiring any equipment.